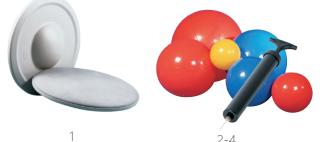

5 3446383 Swedish bench, 200 cm

| 1 | 1469911 | Exercise top, Ø 50 cm, maximum 90 kg |
|---|---------|--------------------------------------|
| 2 | 3446151 | Physioball, Ø 85 mm, red             |
| 3 | 3446152 | Physioball, Ø 95 mm, blue            |
| 4 | 3446211 | Ball pump                            |
| 5 | 3446233 | Dumb-bell, 1 kg, set of 2            |
| 6 | 3446234 | Dumb-bell, 2 kg, set of 2            |
| 7 | 3446235 | Dumb-bell, 3 kg, set of 2            |
| 8 | 3446236 | Dumb-bell, 4 kg, set of 2            |
| 9 | 3446237 | Dumb-bell, 5 kg, set of 2            |