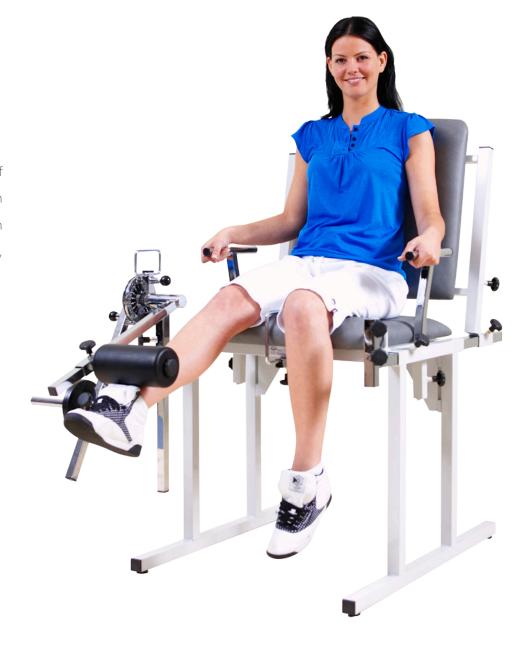

## Quadriceps Bench

#### 3446188 Quadriceps Bench

The Quadriceps Bench is a functional muscle exerciser, allowing a large number of exercises to be performed within minimum floor surface. The bench enables exercises in a sitting position (for instance knee stretching) as well as exercises in a reclining position (for instance knee flexion and hip stretching). The adjustment of the seat and back, provides a comfortable and stable position.