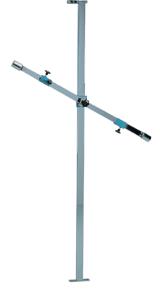

**( 6** 3 3446257 Parallel bars, 4 meter

> Shoulder wheel Type I 4 3446437

1 3446375 Wall bars with removable headsection

2 3446450 Knee support for wall bars 3446375

3 3446483 Wall bars, simple model

4 3446311 Correction mirror, metal frame, on wheels, 168x60 cm