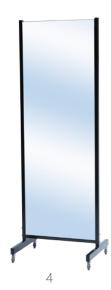

**( 6** 3 3446257 Parallel bars, 4 meter

> Shoulder wheel Type I 4 3446437

1 3446375 Wall bars with removable headsection

2 3446450 Knee support for wall bars 3446375

3 3446483 Wall bars, simple model

4 3446311 Correction mirror, metal frame, on wheels, 168x60 cm