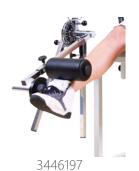

#### Optional accessories

3446197 Additional swinging arm

3445023 Strap with back-to-back fastening, 120 cm