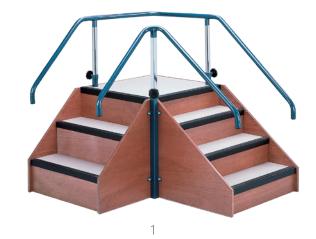

# Exercise equipment

Quadriceps bench and different kinds of exercise equipment for the professional

Exercise stairs, right angled version, 138x127x110 cm 1 3446396

Exercise stool, height 65 cm 2 3446189