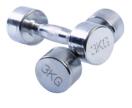

5 3446383 Swedish bench, 200 cm

| 1 | 1469911 | Exercise top, Ø 50 cm, maximum 90 kg |
|---|---------|--------------------------------------|
| 2 | 3446151 | Physioball, Ø 85 mm, red             |
| 3 | 3446152 | Physioball, Ø 95 mm, blue            |
| 4 | 3446211 | Ball pump                            |
| 5 | 3446233 | Dumb-bell, 1 kg, set of 2            |
| 6 | 3446234 | Dumb-bell, 2 kg, set of 2            |
| 7 | 3446235 | Dumb-bell, 3 kg, set of 2            |
| 8 | 3446236 | Dumb-bell, 4 kg, set of 2            |
| 9 | 3446237 | Dumb-bell, 5 kg, set of 2            |