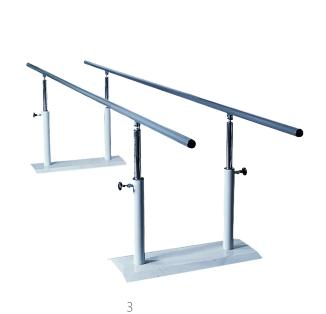

**( 6** 3 3446257 Parallel bars, 4 meter

> Shoulder wheel Type I 4 3446437

1 3446375 Wall bars with removable headsection

2 3446450 Knee support for wall bars 3446375

3 3446483 Wall bars, simple model

4 3446311 Correction mirror, metal frame, on wheels, 168x60 cm