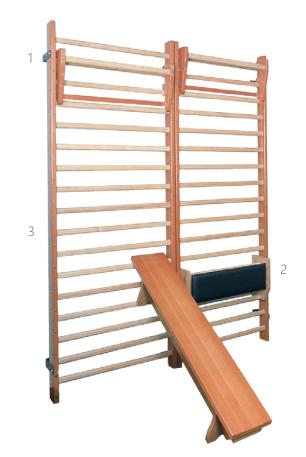

**( 6** 3 3446257 Parallel bars, 4 meter

> Shoulder wheel Type I 4 3446437

1 3446375 Wall bars with removable headsection

2 3446450 Knee support for wall bars 3446375

3 3446483 Wall bars, simple model

4 3446311 Correction mirror, metal frame, on wheels, 168x60 cm