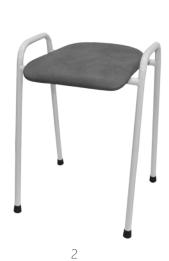

# Exercise equipment

Quadriceps bench and different kinds of exercise equipment for the professional

Exercise stairs, right angled version, 138x127x110 cm 1 3446396

Exercise stool, height 65 cm 2 3446189