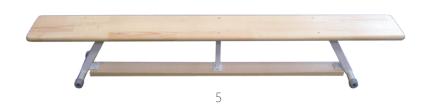

5 3446383 Swedish bench, 200 cm

| 1 | 1469911 | Exercise top, Ø 50 cm, maximum 90 kg |
|---|---------|--------------------------------------|
| 2 | 3446151 | Physioball, Ø 85 mm, red             |
| 3 | 3446152 | Physioball, Ø 95 mm, blue            |
| 4 | 3446211 | Ball pump                            |
| 5 | 3446233 | Dumb-bell, 1 kg, set of 2            |
| 6 | 3446234 | Dumb-bell, 2 kg, set of 2            |
| 7 | 3446235 | Dumb-bell, 3 kg, set of 2            |
| 8 | 3446236 | Dumb-bell, 4 kg, set of 2            |
| 9 | 3446237 | Dumb-bell, 5 kg, set of 2            |