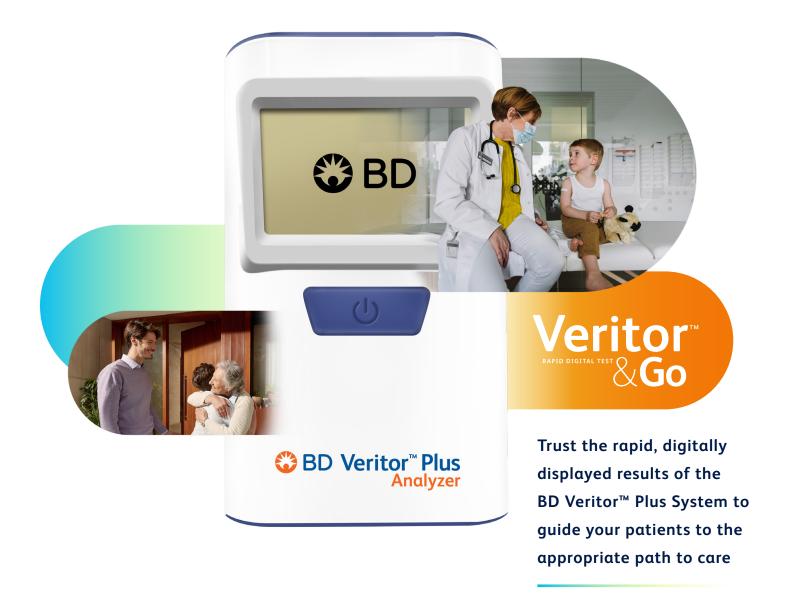

### The right outcome begins with the right test

### Testing Matters

# The reliable point-of-care testing of the BD Veritor™ Plus System brings clarity—and confidence

As more patients are seeking answers and treatment in their communities, accessible point-of-care testing is more critical than ever. Testing can help differentiate between and diagnose multiple respiratory tract infections (RTIs), leading to treatment that helps minimize their spread as well as reduce their duration and severity.<sup>1.4</sup>

Rapid diagnostics provide further confidence that your patients are on the appropriate path to care

### Trust BD for the digital difference

The BD Veritor™ Plus System offers a point-of-care testing solution to deliver unambiguous, digitally read results for SARS-CoV-2, Flu A+B, Group A Strep, and RSV. It offers:

- An easy-to-use device—the BD Veritor™ Plus Analyzer—that simplifies implementation and presents rapid, reliable results digitally
- A range of assays to identify the relevant path to care for symptomatic patients so they can take their next steps with more confidence

Reliable results in a timely manner allow you to quickly diagnose and improve care for your patients<sup>2,3</sup>