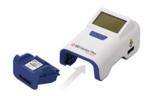

### Trust BD for the digital difference

The BD Veritor™ Plus System offers a point-of-care testing solution to deliver unambiguous, digitally read results for SARS-CoV-2, Flu A+B, Group A Strep, and RSV. It offers:

- An easy-to-use device—the BD Veritor™ Plus Analyzer—that simplifies implementation and presents rapid, reliable results digitally
- A range of assays to identify the relevant path to care for symptomatic patients so they can take their next steps with more confidence