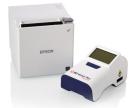

### Test. Connect. Report.

The BD Veritor™ Plus System helps you and your team manage and report test results with multiple connectivity capabilities to fit your practice's needs.

BD Veritor™ Plus Analyzer with compatible printer

Connect the Analyzer to a compatible printer\* via the USB port to print patient test results.