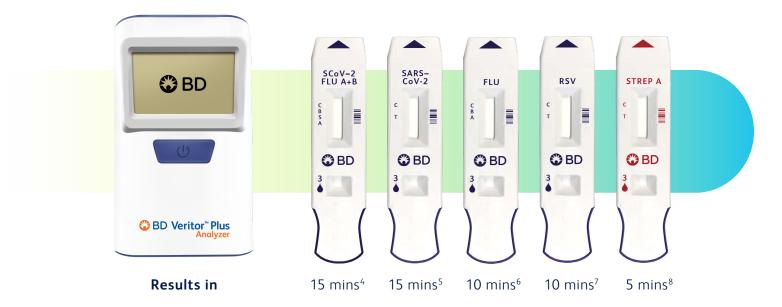

# Choose the digital testing solution of the BD Veritor™ Plus System for your patients and community

Unambiguous, easy-to-read results displayed on a digital screen

**Operational flexibility** to meet your team's workflow needs

**Rapid results** for multiple RTIs delivered in 15 minutes or less for increased efficiency

Seamless results management and reporting via optional **connectivity solutions** 

A portable instrument, about the size of a smartphone

**Single-button functionality** to easily switch between operating modes

**Maintenance-free** and calibration-free instrumentation

A rechargeable battery for **up to 8 hours** of continuous testing

Simplified staff training and ongoing support with comprehensive **training resources** 

The BD Veritor™ Plus Analyzer fits easily into your practice's point-of-care testing workflow